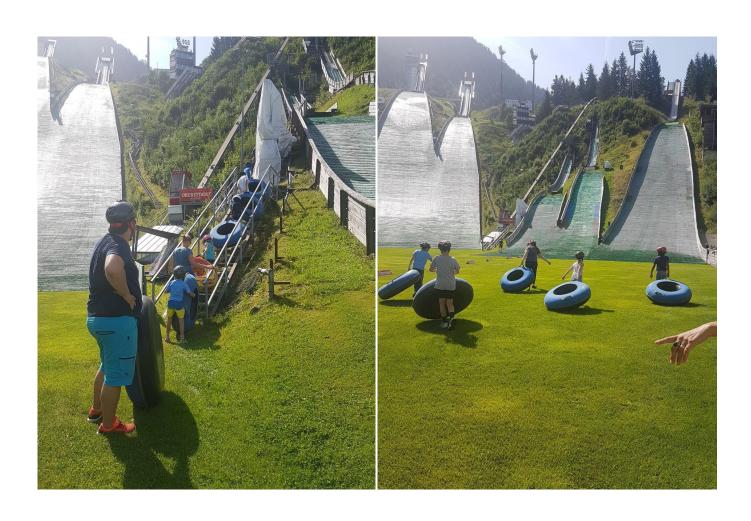

and that your children are Tubing.

Junior-D/E/F: For the youngest groups we need volunteers to go with the

coach into the stadium and help the kids to bring the tubes

over the stairs to the top.

Attention: Everybody must be at the entrance of the stadium ready

20 minutes before the start!

Helmet: Skaters have to wear a cycling or shorttrack helmet while

Tubing!

Time Schedule: The Time Schedule will be published later. Do not come

too late as you have exact 45 minutes for Tubing.