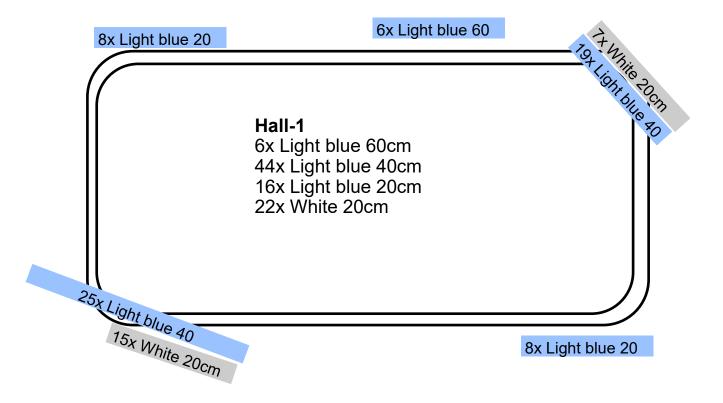

We need special attention for the Saturday evening 20.40 hr when we for the first time sett up the padding because it is stored in the wrong Ice rinks on the wagons.

Here under you see the situation how many paddings have to be moved to the other hall. See drawing and proposed working order on next page how to sett up the padding in both rinks.

| Hall-1          | available | Necessary    | from Hall-3 to Hall-1 |
|-----------------|-----------|--------------|-----------------------|
| Light blue 60cm | 0         | 6            | 6                     |
| Light blue 40cm | 9         | 44           | 35                    |
| Light blue 20cm | 15        | 16           | 1                     |
| White 20cm      | 39        | 22 <b>17</b> | ' to Hall-3           |

| Hall-3          | available | Necessary | from Hall-1 to Hall-3 |
|-----------------|-----------|-----------|-----------------------|
| Light blue 60cm | 6         | 0         | 6                     |
| Light blue 40cm | 68        | 32        | 36                    |
| Dark blue 35cm  | 20        | 20        | 0                     |
| White 20cm      | 3         | 20        | 17                    |

All other shorter Light blue 40cm paddings will only be used in the competition. They can be transported later in the week to Hall-1.

## Working order proposed for use of empty wagon(s)

Step-1: 20 Dark blue 35cm stay in hall-3 can go off the wagons Step-2: 35 Light blue 40cm mats on wagons from hall-3 to hall-1 Step-3: 17 White 20cm mats loading on wagon from Hall-1 to Hall-3 Step-4: 6 Light blue 60cm mats on wagon from Hall-3 to Hall-1 finishside