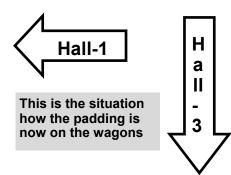

We need special attention for the Saturday evening 20.40 hr when we for the first time sett up the padding because it is stored in the wrong Ice rinks on the wagons.

Here under you see the situation how many paddings have to be moved to the other hall. See drawing and proposed working order on next page how to sett up the padding in both rinks.

## Working order proposed for use of empty wagon(s)

Step-1: 20 Dark blue 35cm stay in hall-3 can go off the wagons Step-2: 35 Light blue 40cm mats on wagons from hall-3 to hall-1 Step-3: 17 White 20cm mats loading on wagon from Hall-1 to Hall-3 Step-4: 6 Light blue 60cm mats on wagon from Hall-3 to Hall-1 finishside