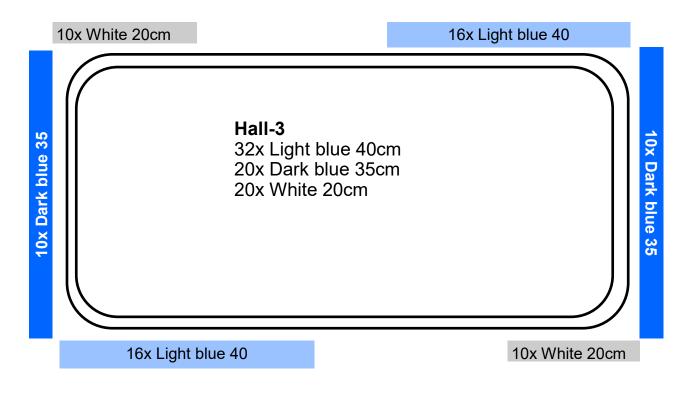

| Hall-3          | available | Necessary | from Hall-1 to Hall-3 |
|-----------------|-----------|-----------|-----------------------|
| Light blue 60cm | 6         | 0         | 6                     |
| Light blue 40cm | 68        | 32        | 36                    |
| Dark blue 35cm  | 20        | 20        | 0                     |
| White 20cm      | 3         | 20        | 17                    |