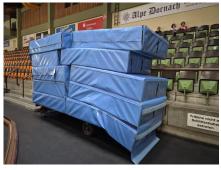

We need special attention for the Saturday evening 20.40 hr when we for the first time sett up the padding because it is stored in the wrong Ice rinks on the wagons.

Here under you see the situation how many paddings have to be moved to the other hall. See drawing and proposed working order on next page how to sett up the padding in both rinks.